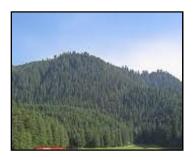

#### DAY-3: DALHOUSIE - KHAJJIAR - CHAMBA

After Breakfast guests will leave for Chamba, on the way visit Khajjiar, and Kalatop Sanctuary area (Nature walk also suggestive here up to Kalatop Rest House and Back) Overnight stay at Dalhousie.